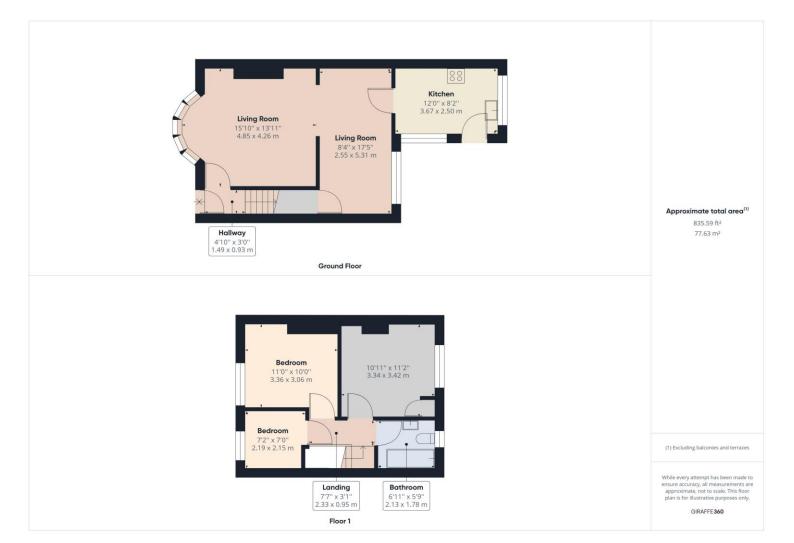

### **Property Description:**

Clarke Munro welcome to the market this immaculately presented 3 bedroom mid terrace house. Benefits include gas central heating, double glazing and lovely fitted kitchen. The property briefly comprises of Entrance hall, lounge through to spacious dining room then onto the kicthen which has a range of matching units with space for appliances. The first floor has 3 bedrooms and Bathroom w/c with 3 piece suite. Externally is an exclosed rear yard and small forecout to the front. An internal viewing is recommended to appreciate this property to its fullest. \*\*Please note from July 2023 this property will be in a selective licensing zone and costs may be incurred to a purchaser. Please enquire for further information\*\*