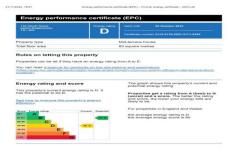

#### **Energy Performance Certificate**

The energy efficiency rating is a measure of the overall efficiency of a home. The higher the rating the more energy efficient the home is and the lower the fuel bills will be.